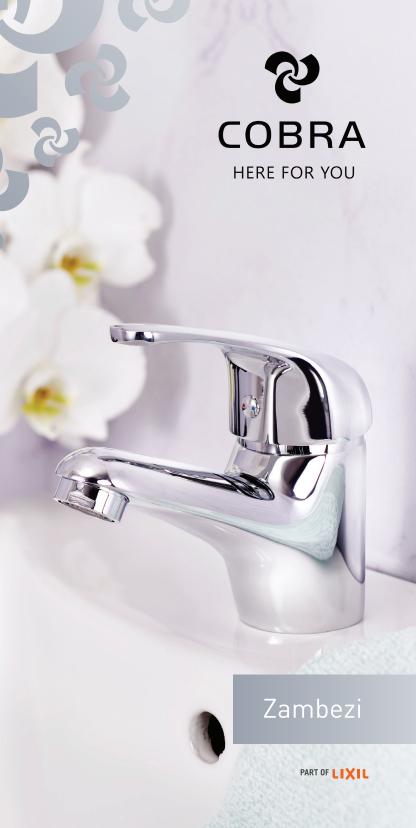

### Basin Mixer

Pillar type, single lever. Flow rate restricted to 3.6 l/m G1/2" female connection ends.

SAP Code: FBN1D1ZM-0GT0425 Barcode: 6002194003557