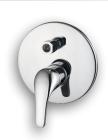

## Concealed bath/shower diverter mixer

Single lever with diverter 2 x G1/2" female inlet 2 x G1/2" female outlet.

SAP Code: FBSCW2ZM-0GT0425