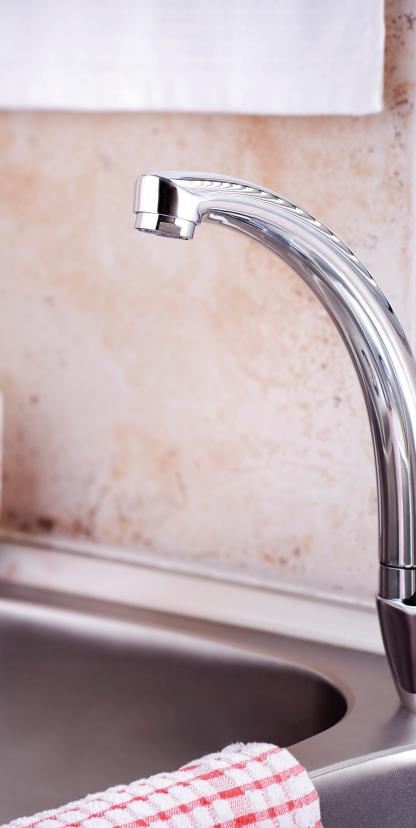

#### Sink Mixer

Single lever, pillar type. flow rate restricted to 3.6 ltrs/min G1/2" female connection ends.

SAP Code: FSK1D1ZM-0GT0425 Barcode: 6002194003625