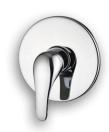

## Concealed bath/shower mixer

Single lever 2 x G1/2" female inlet G1/2" female outlet.

SAP Code: FSWM1CZM-0GT0425
Barcode: 6002194003564