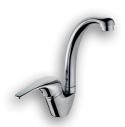

#### Sink Mixer

Single lever, pillar type. flow rate restricted to 3.6 ltrs/min G1/2" female connection ends.

SAP Code: FSK1D1ZM-0GT0425 Barcode: 6002194003625