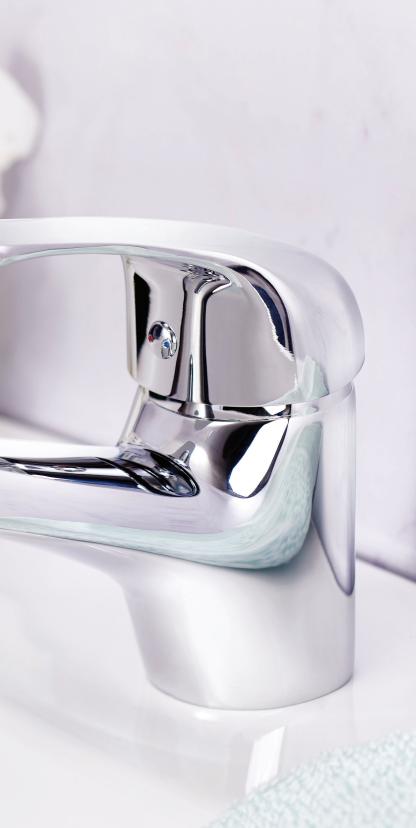

### Basin Mixer

Pillar type, single lever. Flow rate restricted to 3.6 l/m G1/2" female connection ends.

SAP Code: FBN1D1ZM-0GT0425 Barcode: 6002194003557

#### Sink Mixer

Single lever, pillar type. flow rate restricted to 3.6 ltrs/min G1/2" female connection ends.

SAP Code: FSK1D1ZM-0GT0425 Barcode: 6002194003625