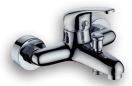

## Exposed bath mixer

Single lever with diverter 2 x G1/2" male inlet G1/2" male outlet.
Excludes hand shower.

SAP Code: FB0EW2ZM-0GT0425 Barcode: 6002194003618