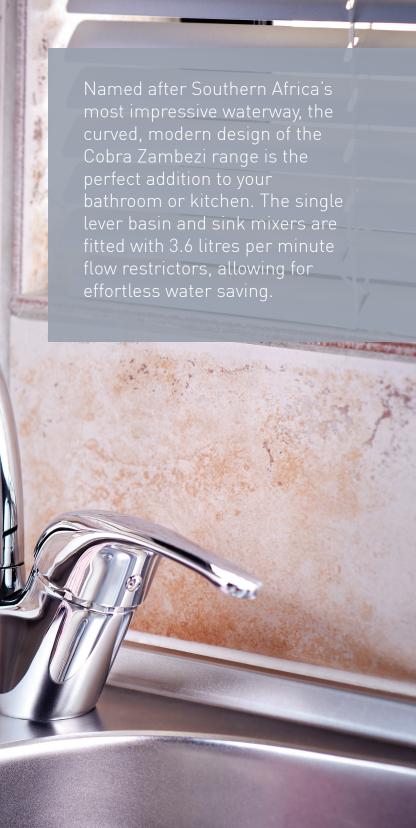

# Zambezi

### Basin Mixer

Pillar type, single lever. Flow rate restricted to 3.6 l/m G1/2" female connection ends.

SAP Code: FBN1D1ZM-0GT0425 Barcode: 6002194003557



## Concealed bath/shower mixer

Single lever 2 x G1/2" female inlet G1/2" female outlet.

SAP Code: FSWM1CZM-0GT0425
Barcode: 6002194003564



## Concealed bath/shower diverter mixer

Single lever with diverter 2 x G1/2" female inlet 2 x G1/2" female outlet.

SAP Code: FBSCW2ZM-0GT0425









# Zambezi

## Exposed bath mixer



Single lever with diverter 2 x G1/2" male inlet G1/2" male outlet.
Excludes hand shower.

SAP Code: FB0EW2ZM-0GT0425 Barcode: 6002194003618

#### Sink Mixer



Single lever, pillar type. flow rate restricted to 3.6 ltrs/min G1/2" female connection ends.

SAP Code: FSK1D1ZM-0GT0425 Barcode: 6002